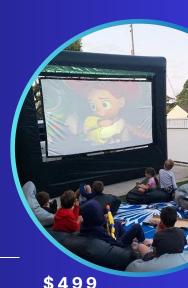

### 14'X8' INFLATABLE MOVIE PACKAGE(4HRS)

Turn your backyard bash into a blockbuster extravaganza with our Outdoor Movie Screen Package! Get ready for top-notch visuals and sound that will transport you to a cinematic wonderland. Quick setup means zero hassle, making it a hit for birthdays and family shindigs. You get an Outdoor inflatable screen, 2 speakers, projector and your choice of media.